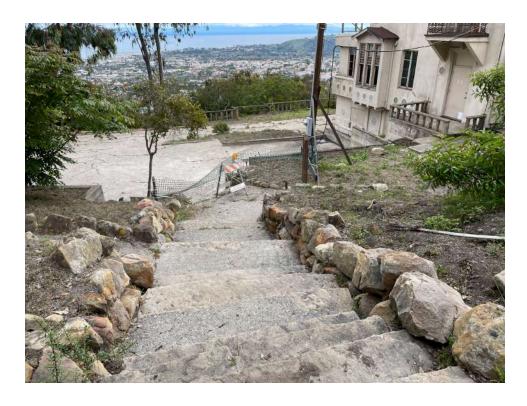

## Reimagining Franceschi House 1501 Franceschi Road Montecito CA 93108

View from SE, (E) retaining walls Photo 5:

Photo 6: View from NW

View from S, Franceschi House facade Photo 7:

Photo 8: View from E, Circular Plaza

DESIGNARC

Photo 9: View from SE

Photo 10: View from NW, Circular Plaza

DESIGNARC

Photo 9: View from E, (E) View Perch

Photo 10: View from E, remnants of arched bridge

DESIGNARC

1501 Franceschi Road Montecito CA 93108