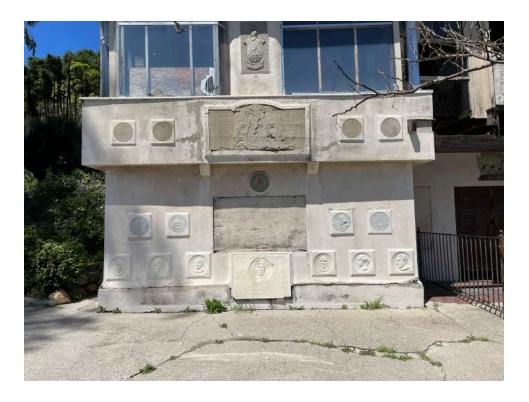

## Reimagining Franceschi House 1501 Franceschi Road Montecito CA 93108



Photo 1: Drone view from S



Photo 2: View from SE, entry driveway



## Reimagining Franceschi House 1501 Franceschi Road Montecito CA 93108



Photo 3: View from SW, Circular Plaza & Franceschi House



View from NE, parking area & Franceschi House Photo 4:



## Reimagining Franceschi House 1501 Franceschi Road Montecito CA 93108



View from SE, (E) retaining walls Photo 5:



Photo 6: View from NW



View from S, Franceschi House facade Photo 7:



Photo 8: View from E, Circular Plaza

DESIGNARC



Photo 9: View from SE



Photo 10: View from NW, Circular Plaza

DESIGNARC



Photo 9: View from E, (E) View Perch



Photo 10: View from E, remnants of arched bridge

DESIGNARC

1501 Franceschi Road Montecito CA 93108





Photo 11: Fenzi & Firenze Coat of Arms plaques