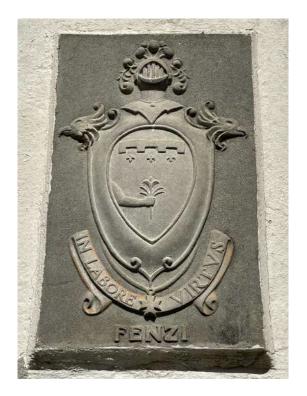

imagining Franceschi House 1501 Franceschi Road Montecito CA 93108



Photo 1: Drone view from S



Photo 2: View from SE, entry driveway



## Reimagining Franceschi House 1501 Franceschi Road Montecito CA 93108



Photo 3: View from SW, Circular Plaza & Franceschi House



View from NE, parking area & Franceschi House Photo 4:



## Reimagining Franceschi House 1501 Franceschi Road Montecito CA 93108



View from SE, (E) retaining walls Photo 5:



Photo 6: View from NW



View from S, Franceschi House facade Photo 7:



Photo 8: View from E, Circular Plaza

DESIGNARC



Photo 9: View from SE



Photo 10: View from NW, Circular Plaza

DESIGNARC



Photo 9: View from E, (E) View Perch



Photo 10: View from E, remnants of arched bridge

DESIGNARC

1501 Franceschi Road Montecito CA 93108





Photo 11: Fenzi & Firenze Coat of Arms plaques