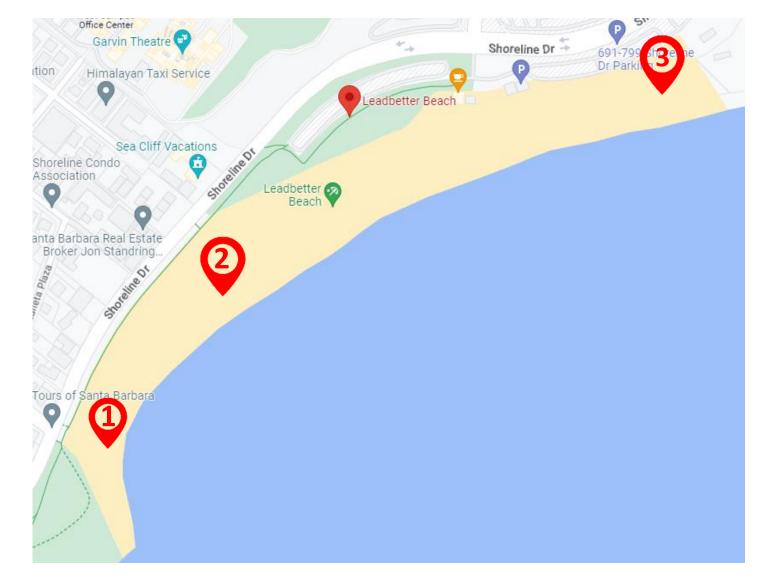

#### Leadbetter Beach

Music: Not Allowed

Restrooms: Near station 3

Surface type: Sand

Electricity: None