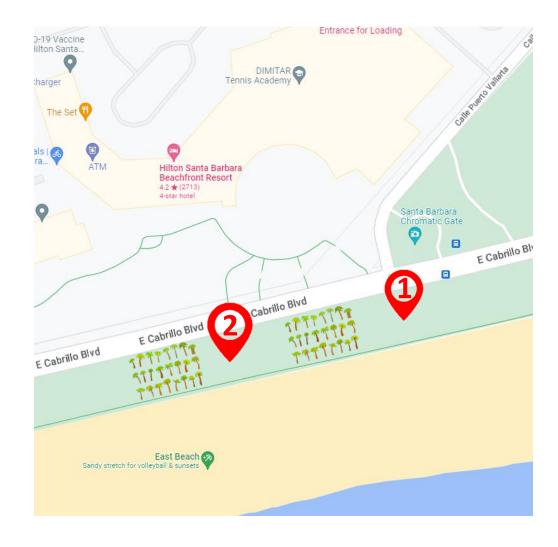

#### East Beach Calle Puerto Vallarta

Music: Allowed

Restrooms: None

Surface type: Grass

Electricity: None