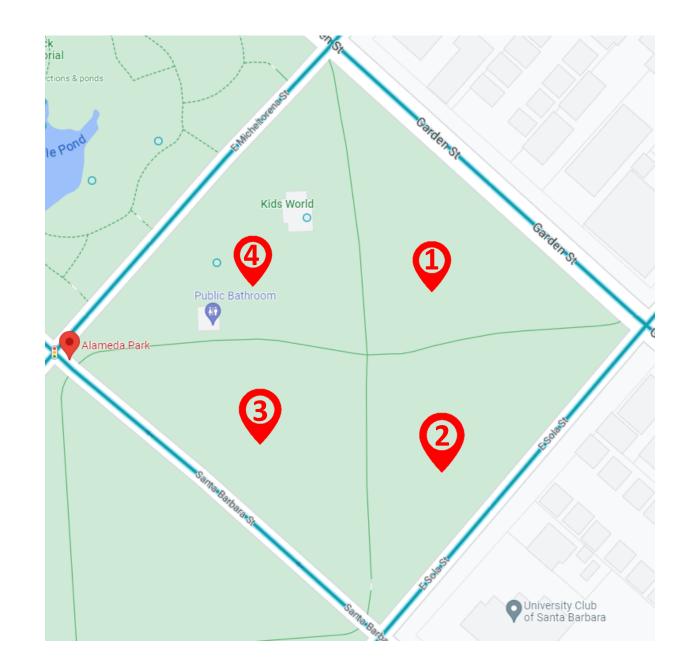

## **Alameda Park East**

<u>Music:</u> Allowed Speakers must <u>not</u> face towards Sola St.

Restrooms: Available

Surface type: Grass

Electricity: None