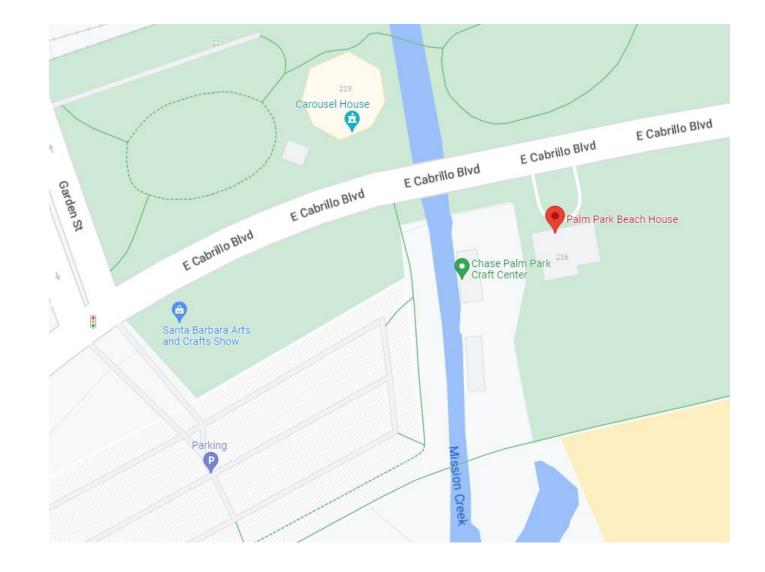

# Chase Palm Park Beach House Back Patio

This location will only be unlocked for reserved bookings

Music: Allowed

Restrooms: Available

Surface type: Concrete

Electricity: No