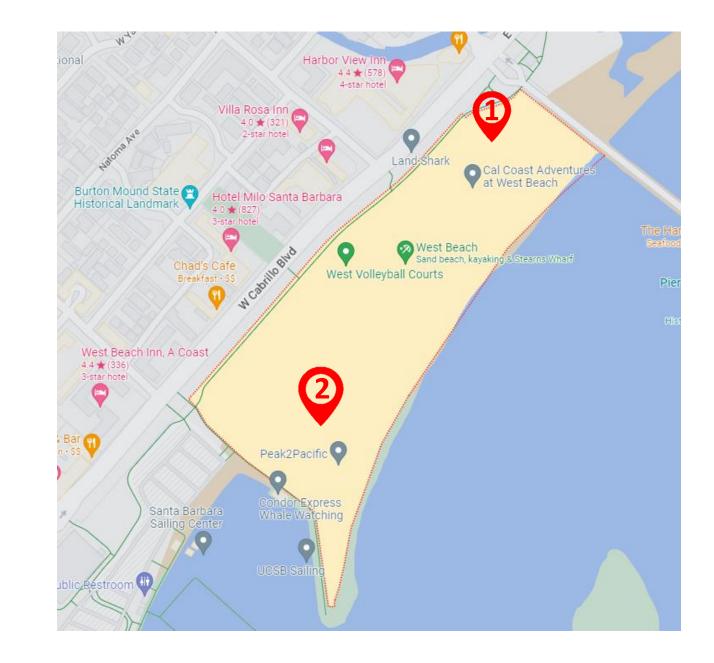

#### West Beach

Music: Allowed

Restrooms: None

Surface type: Sand

Electricity: None