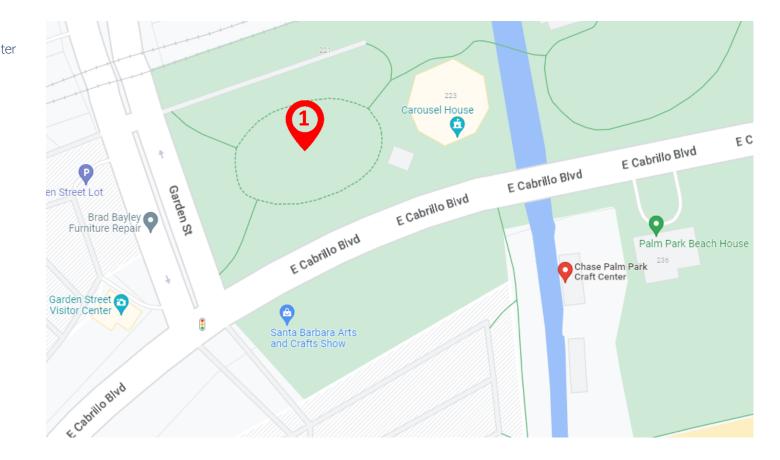

# La Mesa Park

Music: Allowed

<u>Restrooms:</u> Yes

Surface type: Grass

Electricity: None