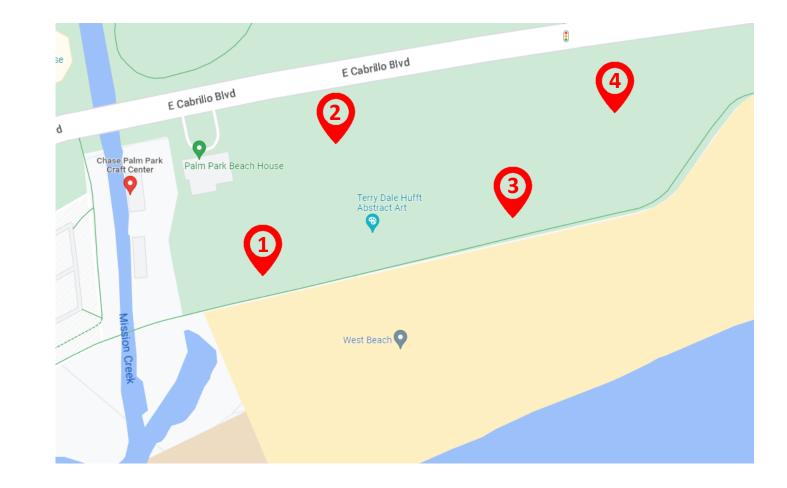

## East Beach Cabrillo EAST

 Music: Allowed
 Electricity: No

 Restrooms: Nearby
 Spaces available: 3

 Surface type: Sand
 Spaces available: 3

East Beach Volleyball Court 3 10 50 Whitcraft Winery El Estero Water Resource Center Convivo Restaurant & Bar, Cabrillo Pavilion Solive St Give the Gift of 💾 Great Taste - Buy S. Santa Barbara Beach 🧿 🚺 Sycamore ob's Funk Q Creek E Cabrillo Blvd Ea Cabrillo Blvd atio 2 Shipwreck Playground Chase Palm Park E Cabrillo Blvd Barbara West Beach Creek Miss