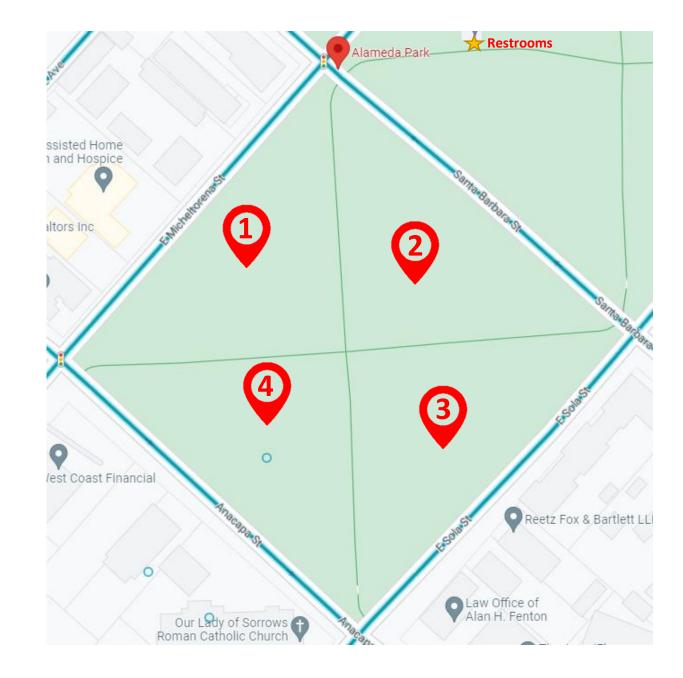

## **Alameda Park West**

<u>Music:</u> Allowed Speakers must <u>not</u> face towards Micheltorena St

Restrooms: nearby, located on Alameda Park East

Surface type: Grass

Electricity: No