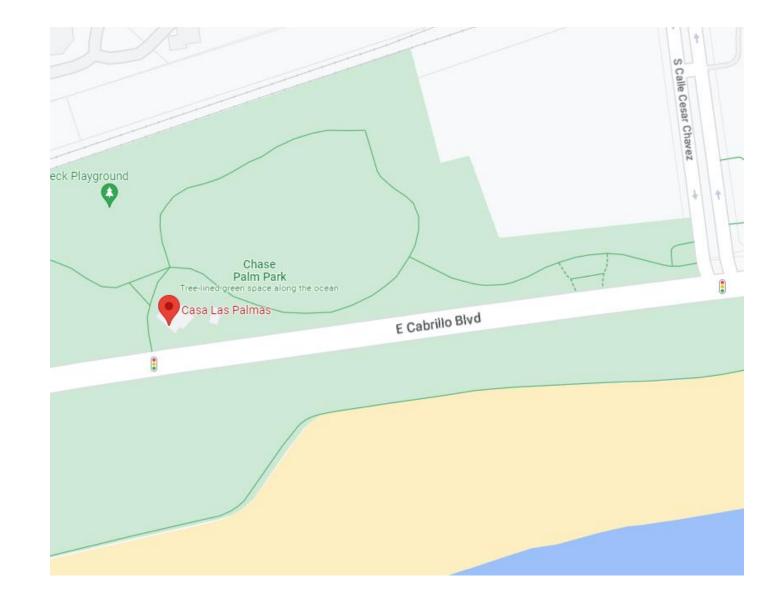

## Casa Las Palmas Back Patio

Music: Allowed

Restrooms: Available

Surface type: Concrete

Electricity: No