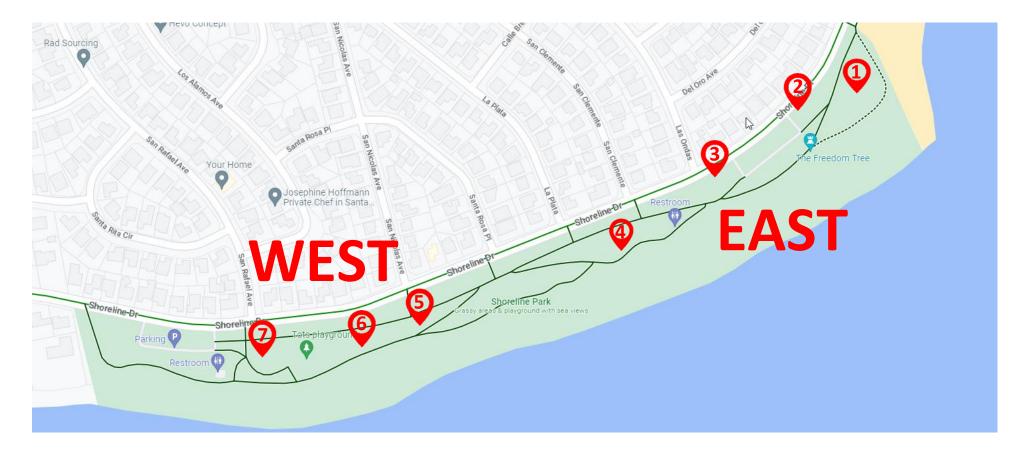

#### **Shoreline Park East and West**

Music: Not Allowed

Restrooms: Available

Surface type: Grass

Electricity: No

<u>Spaces available:</u> 6