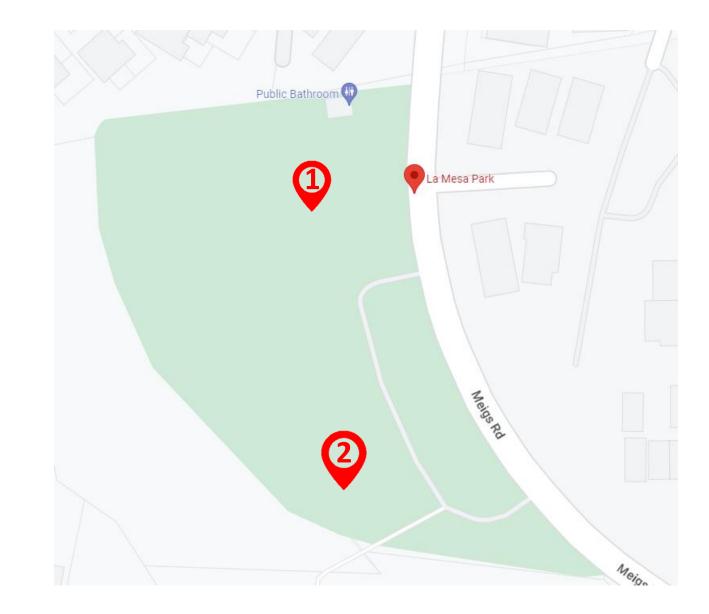

# La Mesa Park

Music: Allowed

<u>Restrooms:</u> Yes

Surface type: Grass

Electricity: None