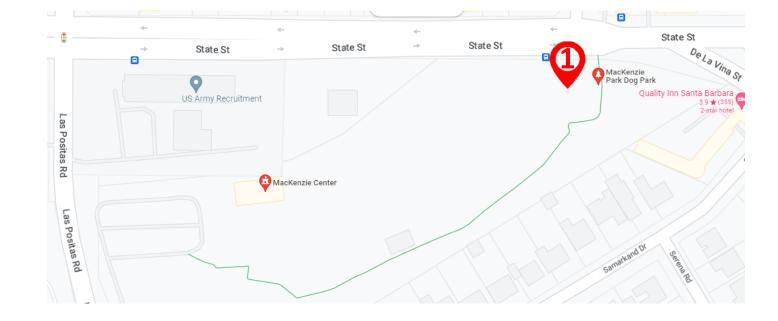

# MacKenzie Dog Park

Music: Not Allowed

Restrooms: None

Surface type: Grass

Electricity: None