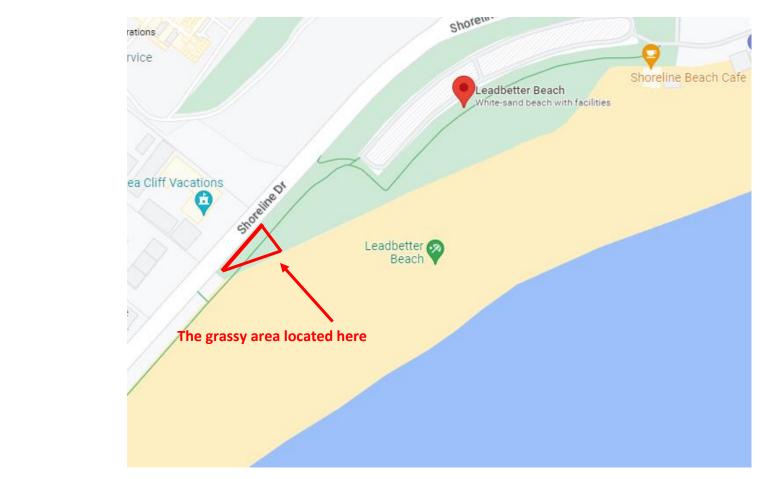

## Leadbetter Beach Grassy Area

Music: Not Allowed

<u>Restrooms:</u> No

Surface type: Grass

Electricity: None