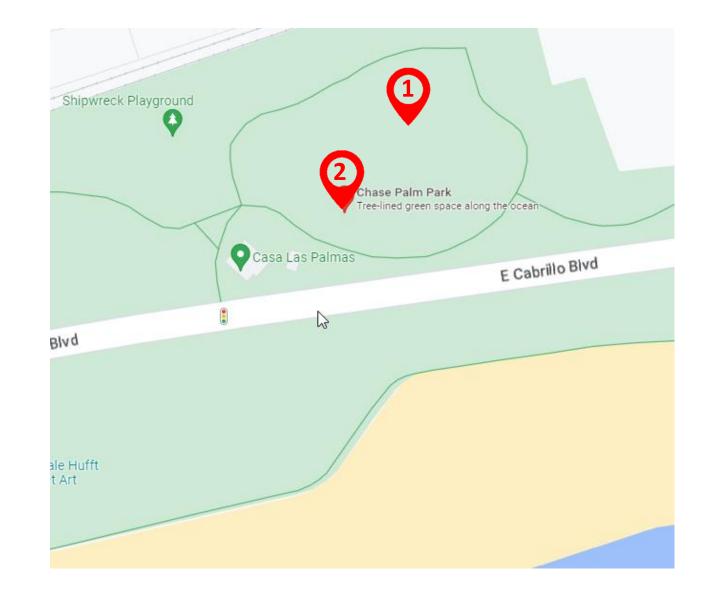

# Chase Palm Park Stage and Meadow

Music: Allowed

Restrooms: Yes

Surface type: Grass

Electricity: None

<u>Spaces available:</u> 2